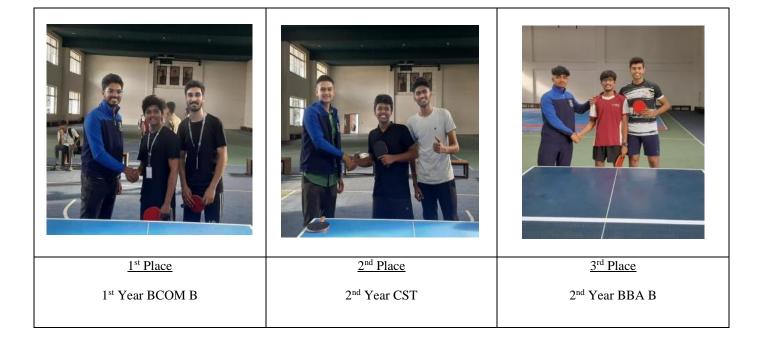

# Consolidated results of Pegasus 2023-2024

| GAME                | DATE                                      | 1 <sup>ST</sup> PLACE | 2 <sup>ND</sup> PLACE | 3 <sup>RD</sup> PLACE |
|---------------------|-------------------------------------------|-----------------------|-----------------------|-----------------------|
| CARROM (B)          |                                           | II BCOM D             | II HSO                | II BCOM F             |
| CARROM (G)          |                                           | III BCOM C            | III BBA A             | II ECI                |
| BASKET BALL<br>(B)  | 6 <sup>th</sup> Aug 23                    | III EMS               | II ECST               | MA ENG                |
| BASKET BALL         | _                                         | II BBA A              | II BCA A              | II BCOM IFA           |
| (G)<br>THROW BALL   |                                           | II BBA B              | II BCOM A             | II BCOM B             |
| (B)<br>THROW BALL   | 12th A                                    | III BCOM A            | III CMS               | I BCOM D              |
| (G)<br>CHESS(B)     | 13 <sup>th</sup> Aug 23                   | II BBA C              | I JNOE                | I BCOM D              |
| CHESS(G)            |                                           | I BCMB                | I ECSO                | II PSCE               |
| FOOT BALL(M)        |                                           | II BBA D              | MA ENG                | I BCOM C              |
| FOOT BALL(W)        | 26 <sup>th</sup> & 27 <sup>th</sup> Aug   | I BCOM BPS            | II BBA A              | MSC.STATS             |
| TABLE TENNIS<br>(M) | 23                                        | I BCOM B              | II CST                | II BBA B              |
| TABLE TENNIS<br>(W) |                                           | III EMS               | II BCOM B             | II BBA B              |
| HAND BALL (M)       | and e and s are as                        | III BCOM D            | MSC STATS             | II BCOM IFA           |
| HAND BALL (W)       | 2 <sup>nd</sup> & 3 <sup>rd</sup> Sept 23 | II BCOM D             | II JIN                | II BCA A              |