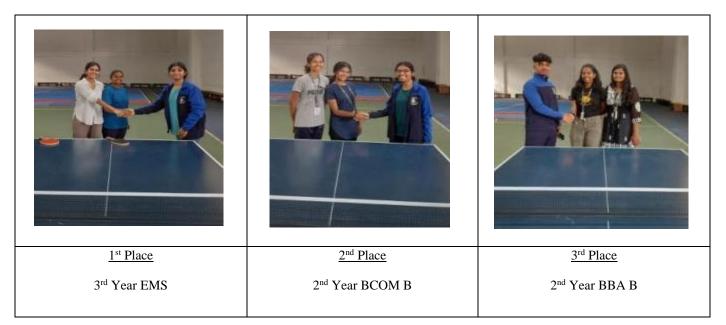

# Consolidated results of Pegasus 2023-2024

| GAME                | DATE                                      | 1 <sup>ST</sup> PLACE | 2 <sup>ND</sup> PLACE | 3 <sup>RD</sup> PLACE |
|---------------------|-------------------------------------------|-----------------------|-----------------------|-----------------------|
| CARROM (B)          |                                           | II BCOM D             | II HSO                | II BCOM F             |
| CARROM (G)          |                                           | III BCOM C            | III BBA A             | II ECI                |
| BASKET BALL<br>(B)  | 6 <sup>th</sup> Aug 23                    | III EMS               | II ECST               | MA ENG                |
| BASKET BALL         | _                                         | II BBA A              | II BCA A              | II BCOM IFA           |
| (G)<br>THROW BALL   |                                           | II BBA B              | II BCOM A             | II BCOM B             |
| (B)<br>THROW BALL   | 12th A                                    | III BCOM A            | III CMS               | I BCOM D              |
| (G)<br>CHESS(B)     | 13 <sup>th</sup> Aug 23                   | II BBA C              | I JNOE                | I BCOM D              |
| CHESS(G)            |                                           | I BCMB                | I ECSO                | II PSCE               |
| FOOT BALL(M)        |                                           | II BBA D              | MA ENG                | I BCOM C              |
| FOOT BALL(W)        | 26 <sup>th</sup> & 27 <sup>th</sup> Aug   | I BCOM BPS            | II BBA A              | MSC.STATS             |
| TABLE TENNIS<br>(M) | 23                                        | I BCOM B              | II CST                | II BBA B              |
| TABLE TENNIS<br>(W) |                                           | III EMS               | II BCOM B             | II BBA B              |
| HAND BALL (M)       | and e and s are as                        | III BCOM D            | MSC STATS             | II BCOM IFA           |
| HAND BALL (W)       | 2 <sup>nd</sup> & 3 <sup>rd</sup> Sept 23 | II BCOM D             | II JIN                | II BCA A              |